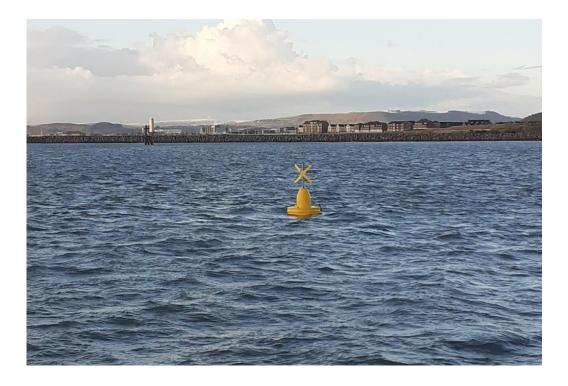

Equipment will be in place for a minimum of 30 days before recovery, which will be communicated with another NTM.

At each deployment site the ADCP equipment will be contained in a seabed frame (approx. 0.7m in height), which will be attached to a sinker weight and yellow surface marker buoy with St Peters cross. Marker buoys will be lit with light sequence FL 5 Y 20s.

It is requested that vessels leave a 100m exclusion around the laid locations to prevent risk of equipment damage.

Map of locations below and examples of the buoys.

This notice is issued for and on behalf of ABPmer.