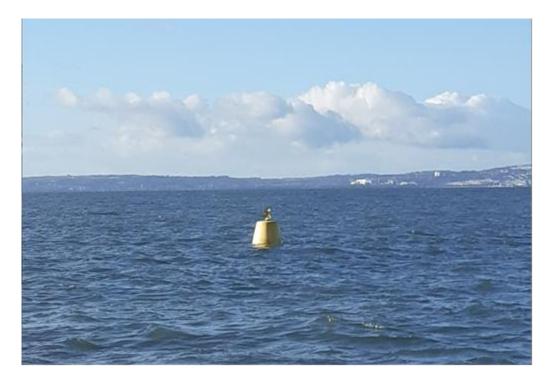

Equipment will be in place for a minimum of 30 days before recovery, which will be communicated with another NTM.

At each deployment site the ADCP equipment will be contained in a seabed frame (approx. 0.7m in height), which will be attached to a sinker weight and yellow surface marker buoy with St Peters cross. Marker buoys will be lit with light sequence FL 5 Y 20s.

It is requested that vessels leave a 100m exclusion around the laid locations to prevent risk of equipment damage.

Map of locations below and examples of the buoys.

This notice is issued for and on behalf of ABPmer.