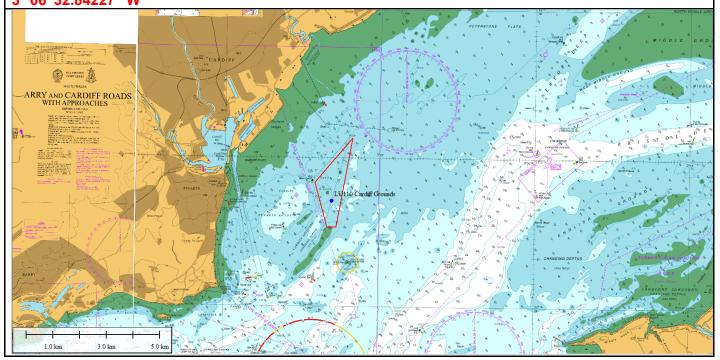

0.7m in height), which will be attached to a sinker weight and yellow surface marker buoy with St Peters cross. Marker buoys will be lit with light sequence FL 5 Y 20s.

It is requested that vessels leave a 100m exclusion around the laid locations to prevent risk of equipment damage.

Map of locations below and examples of the buoys.

This notice is issued for and on behalf of ABPmer.

#### HARBOUR MASTER SOUTH WALES

Queen Alexandra House, Cargo Road, CARDIFF, CF10 4LY

Date 29/02/2024.

All ABP South Wales Notices to Mariners may be viewed on: - www.southwalesports.co.uk Owners, Agents and Charters should ensure that the contents of this notice are made known to the masters or persons in charge of their vessel or craft.

### Cardiff Grounds (LU110) 51° 26' 7.59979" N 3° 06' 32.84227" W



#### Swansea Bay (LU130) 51° 31' 14.58038" N 3° 56' 55.14244" W

|    | The second |
|----|-----------------------------------------------------------------------------------------------------------------------------------------------------------------------------------------------------------------------------------------------------------------------------------------------------------------------------------------------------------------------------------------------------------------------------------------------------------------------------------------------------------------------------------------------------------------------------------------------------------------------------------------------------------------------------------------------------------------------------------