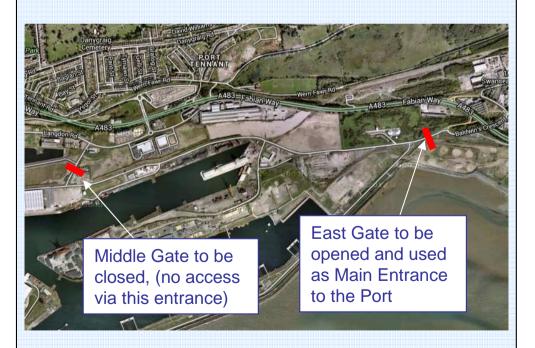

## CHANGE OF ENTRANCE Port of Swansea

As from Monday 22<sup>nd</sup> July 2013, the Entrance to the Port of Swansea will be via the East Gate (Off Baldwins Crescent).

The current entrance (accessed via Langdon Road) will be closed.

## **Phased Implementation**

From Monday 24<sup>th</sup> June at 06:00 to Sunday 7<sup>th</sup> July 2013

East Entrance : Open 06:00 - 18:00

Middle Entrance: Open 24 hours

From Monday 8th July to Sunday 21st July 2013

East Entrance : Open 24 hours

Middle Entrance: Open 06:00 – 18:00

From Monday July 22<sup>nd</sup> 2013

East Entrance : Open 24 hours

Middle Entrance: CLOSED