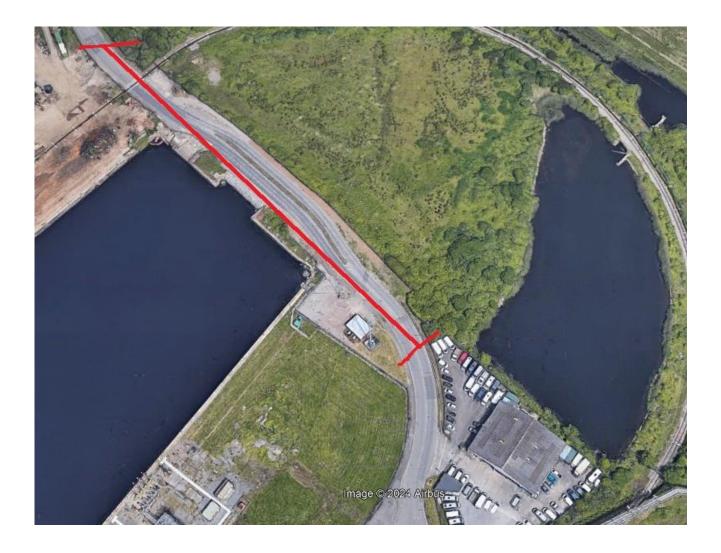

The closure will be between south of the Dow contractors entrance and North of CJ travel, a map showing the location below. There will be no through access for members of the public. Access to Barry docks during this period will be via Hayes Road/Bendrick Road roundabout.